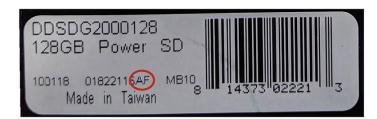

Affected Delkin memory cards include product that has either the letters "<u>AE</u>" or "<u>AF</u>" as the last two digits in its part number (*see table below*). Part number can be found either on the back of the packaging blistercard (in the UPC code area) or on the back of the SD memory card itself.

| TOP-LEVEL<br>PART NUMBER | MEMORY CARD<br>PART NUMBER | DESCRIPTION                             |
|--------------------------|----------------------------|-----------------------------------------|
| DDSDB190064G             | SD64ANZAE                  | 64GB PRIME SD UHS-II (V60) Memory Card  |
| DDSDB1900128             | SD1HANZAE                  | 128GB PRIME SD UHS-II (V60) Memory Card |
| DDSDG200064G             | SD64ANZAF                  | 64GB POWER SD UHS-II (V90) Memory Card  |
| DDSDG2000128             | SD1HANZAF                  | 128GB POWER SD UHS-II (V90) Memory Card |