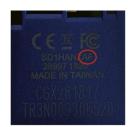

Affected Delkin memory cards include product that has either the letters "<u>AE</u>" or "<u>AF</u>" as the last two digits in its part number (*see table below*). Part number can be found either on the back of the packaging blistercard (in the UPC code area) or on the back of the SD memory card itself.

| TOP-LEVEL<br>PART NUMBER | MEMORY CARD<br>PART NUMBER | DESCRIPTION                             |
|--------------------------|----------------------------|-----------------------------------------|
| DDSDB190064G             | SD64ANZAE                  | 64GB PRIME SD UHS-II (V60) Memory Card  |
| DDSDB1900128             | SD1HANZAE                  | 128GB PRIME SD UHS-II (V60) Memory Card |
| DDSDG200064G             | SD64ANZAF                  | 64GB POWER SD UHS-II (V90) Memory Card  |
| DDSDG2000128             | SD1HANZAF                  | 128GB POWER SD UHS-II (V90) Memory Card |