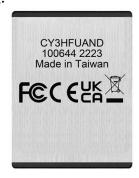

G4 Laser-etched Part Numbers (Noted as AAAAA in the below graphic) will be the first 9 digits:

CY3HFUAND or CY7HFUAND or CY13FUBND

If you have any additional questions, please reach out to Delkin Customer Service for assistance.