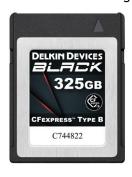

## DELKIN DEVICES

October 1, 2023

In 2023, Delkin upgraded from a G3 CFexpress Type B memory card line to G4.

G3 Label and Etching.

Document Number: 414-0014-00

NOTE, some G4 cards were shipped in the first batches we built without the G4 on the front label. If you are looking to determine if you have a G3 or a G4 card build, you can refer to the etched parts on the back of the memory card.