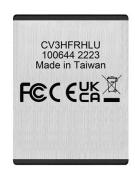

G4 Laser-etched Part Numbers (Noted as AAAAA in the below graphic) will be the first 9 digits:

CY3HFUAND or CY7HFUAND or CY13FUBND

If you have any additional questions, please reach out to Delkin Customer Service for assistance.