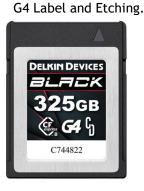

## DELKIN DEVICES

October 1, 2023

In 2023, Delkin upgraded from a G3 CFexpress Type B memory card line to G4.

G3 Label and Etching.

Document Number: 414-0014-00

NOTE, some G4 cards were shipped in the first batches we built without the G4 on the front label. If you are looking to determine if you have a G3 or a G4 card build, you can refer to the etched parts on the back of the memory card.